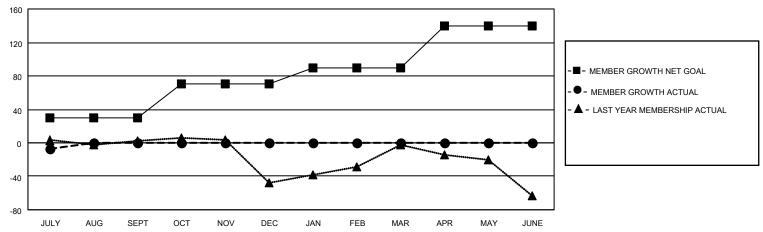

## District 310 C

| Clubs         |               |             |               | Members               |                        |                         |                                                    |  |
|---------------|---------------|-------------|---------------|-----------------------|------------------------|-------------------------|----------------------------------------------------|--|
|               | RESULTS FOR   | R 2020-2021 |               | RESULTS FOR 2020-2021 |                        |                         |                                                    |  |
| QUARTER       | NEW CLUB GOAL | NEW CLUBS   | DROPPED CLUBS | QUARTER MEME          | BER GROWTH NET<br>GOAL | MEMBER GROWTH<br>ACTUAL | DROPPED<br>MEMBERS ACTUAL<br>(including transfers) |  |
| JULY/AUG/SEPT | 0             | 0           | 0             | JULY/AUG/SEPT         | 30                     | 6                       | 11                                                 |  |
| OCT/NOV/DEC   | 1             | 0           | 0             | OCT/NOV/DEC           | 40                     | 0                       | 0                                                  |  |
| JAN/FEB/MAR   | 0             | 0           | 0             | JAN/FEB/MAR           | 20                     | 0                       | 0                                                  |  |
| APR/MAY/JUNE  | 0             | 0           | 0             | APR/MAY/JUNE          | 50                     | 0                       | 0                                                  |  |

### GOALS AND ACTUAL MEMBERS CUMULATIVE

| DROPPED CLUBS: 0          |    | 4 CLUBS OF 46 ADDED 1 OR MORE<br>NEW MEMBERS | GENDER DISTRIBUTION  MALE 739 (55.03%) |              |    |
|---------------------------|----|----------------------------------------------|----------------------------------------|--------------|----|
| DROPPED MEMBERS           |    |                                              | FEMALE                                 | 604 (44.97%) |    |
| DECEASED                  | 0  | CLICK HERE FOR CUMULATIVE                    | TOTAL FAMILY UNIT MEMBERS              |              | 69 |
| CLUB CANCELLED 0 OTHER 11 |    | MEMBERSHIP DATA                              | FAMILY MEMBERS PAYING HALF             |              | 36 |
| TOTAL                     | 11 |                                              | DUES                                   |              |    |