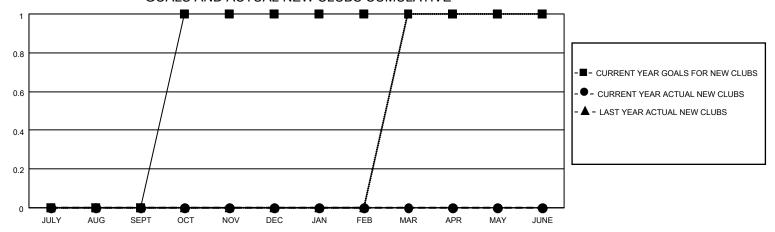

## District 310 C

| Clubs         |               |             |               | Members               |                        |                         |                                                    |  |
|---------------|---------------|-------------|---------------|-----------------------|------------------------|-------------------------|----------------------------------------------------|--|
|               | RESULTS FOR   | R 2020-2021 |               | RESULTS FOR 2020-2021 |                        |                         |                                                    |  |
| QUARTER       | NEW CLUB GOAL | NEW CLUBS   | DROPPED CLUBS | QUARTER MEME          | BER GROWTH NET<br>GOAL | MEMBER GROWTH<br>ACTUAL | DROPPED<br>MEMBERS ACTUAL<br>(including transfers) |  |
| JULY/AUG/SEPT | 0             | 0           | 0             | JULY/AUG/SEPT         | 30                     | 6                       | 11                                                 |  |
| OCT/NOV/DEC   | 1             | 0           | 0             | OCT/NOV/DEC           | 40                     | 0                       | 0                                                  |  |
| JAN/FEB/MAR   | 0             | 0           | 0             | JAN/FEB/MAR           | 20                     | 0                       | 0                                                  |  |
| APR/MAY/JUNE  | 0             | 0           | 0             | APR/MAY/JUNE          | 50                     | 0                       | 0                                                  |  |

### GOALS AND ACTUAL NEW CLUBS CUMULATIVE